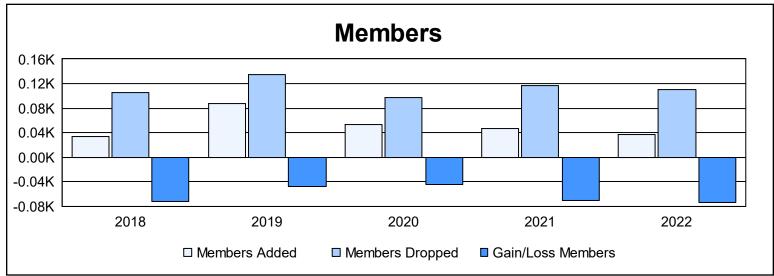

District 107 L

As of June 2022 Cumulative

| Year      | New<br>Clubs | Dropped<br>Clubs | Gain/<br>Loss<br>Clubs | New<br>Members | Charter<br>Members | Reinstate<br>Members | Transfer<br>Members | Total<br>Member<br>Added | Total<br>Members<br>Dropped | Gain/<br>Loss<br>Members |
|-----------|--------------|------------------|------------------------|----------------|--------------------|----------------------|---------------------|--------------------------|-----------------------------|--------------------------|
| 2017-2018 | 0            | 1                | -1                     | 27             | 0                  | 1                    | 5                   | 33                       | 105                         | -72                      |
| 2018-2019 | 0            | 1                | -1                     | 60             | 1                  | 2                    | 25                  | 88                       | 135                         | -47                      |
| 2019-2020 | 0            | 1                | -1                     | 20             | 5                  | 10                   | 18                  | 53                       | 97                          | -44                      |
| 2020-2021 | 0            | 1                | -1                     | 30             | 1                  | 1                    | 14                  | 46                       | 116                         | -70                      |
| 2021-2022 | 0            | 1                | -1                     | 29             | 2                  | 0                    | 6                   | 37                       | 111                         | -74                      |
| Average   | 0            | 1                | -1                     | 33             | 2                  | 3                    | 14                  | 51                       | 113                         | -61                      |