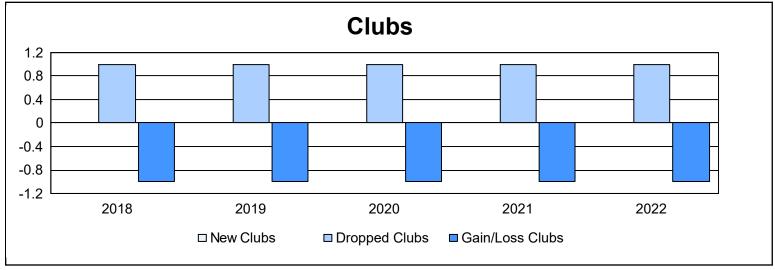

District 107 L

As of June 2022 Cumulative

| Year      | New<br>Clubs | Dropped<br>Clubs | Gain/<br>Loss<br>Clubs | New<br>Members | Charter<br>Members | Reinstate<br>Members | Transfer<br>Members | Total<br>Member<br>Added | Total<br>Members<br>Dropped | Gain/<br>Loss<br>Members |
|-----------|--------------|------------------|------------------------|----------------|--------------------|----------------------|---------------------|--------------------------|-----------------------------|--------------------------|
| 2017-2018 | 0            | 1                | -1                     | 27             | 0                  | 1                    | 5                   | 33                       | 105                         | -72                      |
| 2018-2019 | 0            | 1                | -1                     | 60             | 1                  | 2                    | 25                  | 88                       | 135                         | -47                      |
| 2019-2020 | 0            | 1                | -1                     | 20             | 5                  | 10                   | 18                  | 53                       | 97                          | -44                      |
| 2020-2021 | 0            | 1                | -1                     | 30             | 1                  | 1                    | 14                  | 46                       | 116                         | -70                      |
| 2021-2022 | 0            | 1                | -1                     | 29             | 2                  | 0                    | 6                   | 37                       | 111                         | -74                      |
| Average   | 0            | 1                | -1                     | 33             | 2                  | 3                    | 14                  | 51                       | 113                         | -61                      |